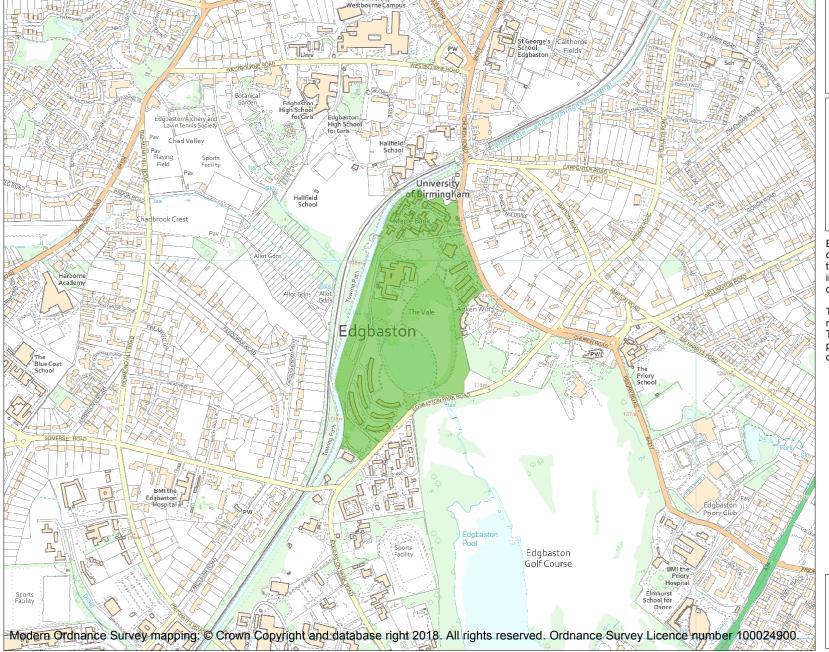

This is an A4 sized map and should be printed full size at A4 with no page scaling set.

Name: THE VALE, EDGBASTON

Heritage Category:

Park and Garden

List Entry No: 1001483

Grade:

County:

District: Birmingham

Parish: Non Civil Parish

Each official record of a registered garden or other land contains a map. The map here has been translated from the official map and that process may have introduced inaccuracies. Copies of maps that form part of the official record can be obtained from Historic England.

This map was delivered electronically and when printed may not be to scale and may be subject to distortions. The map and grid references are for identification purposes only and must be read in conjunction with other information in the record.

**List Entry NGR**: SP 05244 84894

**Map Scale:** 1:10000

Print Date: 3 July 2024

HistoricEngland.org.uk